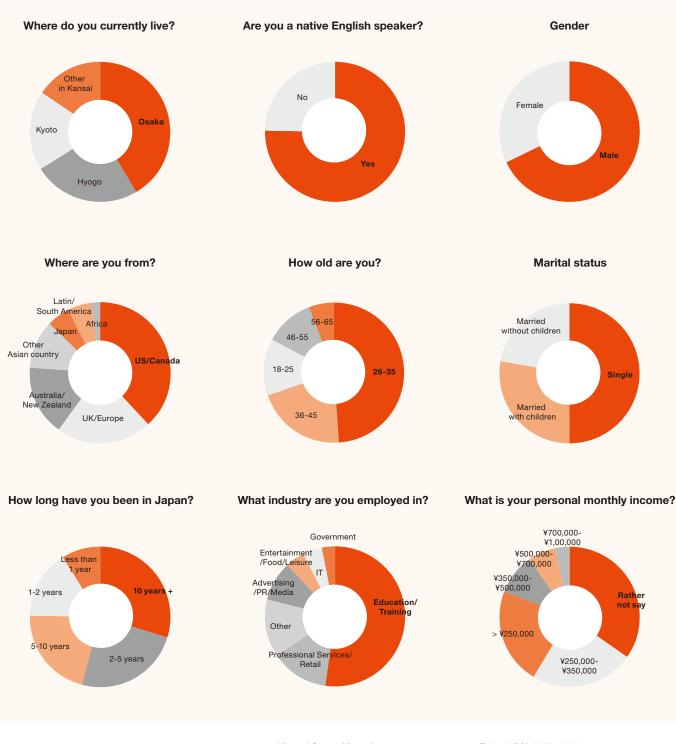

## Kansai Scene Reader Demographics

15,000

20,000+

500

copies/mo

readership

locations

Kansai Scene magazine reaches more than 20,000 readers a month<sup>\*</sup> with its print edition, approximately 75% of whom are native English speakers and 10% Japanese nationals. Most are mid to long term residents with over 50% having lived in the region for 5–10 years or more. They represent a wide range of ages and nationalities with roughly half having family in Japan.